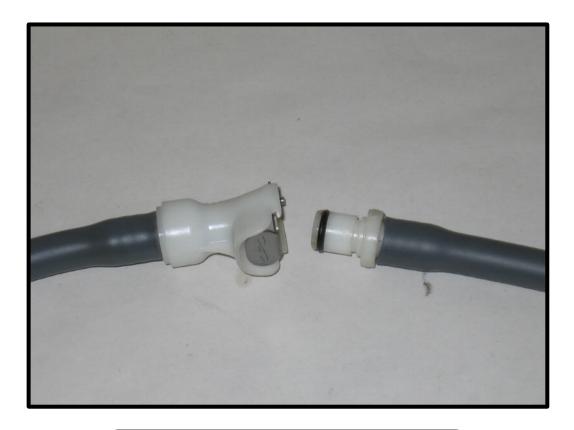

## Ural Accessories

## Quick Disconnect Couplers

## P/N RW900148 A

White nylon / stainless steel construction fuel line disconnect couplers. Eliminate fire hazard and mess when it's time to pull the gas tank. No need to drain the tank first (except for the original install of the coupler) Simply press the disconnect tab and the cross over gas line is a non leaking two piece line. Supplied with 1' of EPO-NBR black rubber line which is Gasahol and MTBE additive resistant. Once installed, pulling the tank is less than a 'three minute job and NO fire hazard! Supplied with 4 Helix hose clamps.

Don't Take A Chance On Burning Your Baby!

Raceway Services

2700 19th St. SE Unit #3 Salem, OREGON 97302 503-588-7227

503-363-6952 fax

503-871-0197 cell

racewayservices@gmail.com

\$39.95